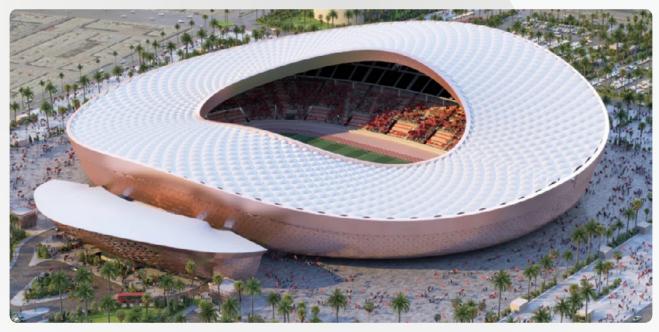

## Stade de Fès

| Owner                           | Ministry of National Education, Preschool and Sports |
|---------------------------------|------------------------------------------------------|
| Operator                        | SONARGES                                             |
| Year of construction            | 2007                                                 |
| Latest renovation               | 2024                                                 |
| Expected round                  | Quarter-finals                                       |
| Major event                     | 2011 CAF Confederation Cup                           |
| Gross Capacity (2030)           | 55,800                                               |
| Net capacity (2030)             | 49,200                                               |
| VVIP Area                       | <b>2,408</b> m <sup>2</sup>                          |
| VIP Area                        | <b>4,253</b> m <sup>2</sup>                          |
| Indoor hospitality area         | <b>12,511</b> m <sup>2</sup>                         |
| Outdoor hospitality area        | <b>30,000</b> m <sup>2</sup>                         |
| Skybox seats                    | 1,256                                                |
| Mixed zone area                 | 678 m <sup>2</sup>                                   |
| Wheelchair seats                | 335                                                  |
| Easy access seats               | 237                                                  |
| Accessible & wheelchair toilets | 55                                                   |
| Accessible parking spots        | 190                                                  |