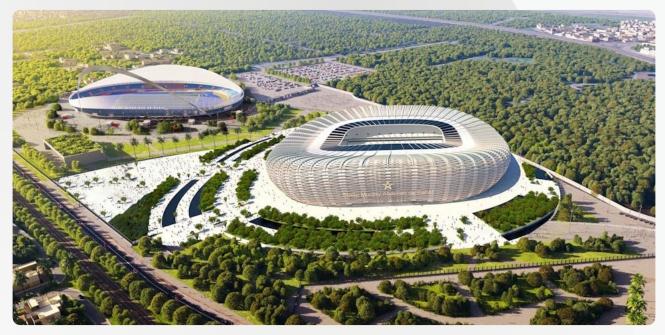

## Stade Prince Moulay Abdellah

| Owner                           | Ministry of National Education, Preschool and Sports                                                                                     |
|---------------------------------|------------------------------------------------------------------------------------------------------------------------------------------|
| Operator                        | SONARGES                                                                                                                                 |
| Year of construction            | 1983                                                                                                                                     |
| Latest renovation               | 2023                                                                                                                                     |
| Expected round                  | Semi-finals                                                                                                                              |
| Major event                     | 2022 FIFA Club World Cup™<br>2020 Arab Club Champions Cup Final<br>2022 Women's Africa Cup of Nations<br>2023 U-23 Africa Cup of Nations |
| Gross Capacity (2030)           | 68,700                                                                                                                                   |
| Net capacity (2030)             | 63,900                                                                                                                                   |
| VVIP Area                       | <b>1,361</b> m <sup>2</sup>                                                                                                              |
| VIP Area                        | <b>2,699</b> m <sup>2</sup>                                                                                                              |
| Indoor hospitality area         | 10,940 m <sup>2</sup>                                                                                                                    |
| Outdoor hospitality area        | 50,000 m²                                                                                                                                |
| Skybox seats                    | 1,632                                                                                                                                    |
| Mixed zone area                 | 660 m <sup>2</sup>                                                                                                                       |
| Wheelchair seats                | 329                                                                                                                                      |
| Easy access seats               | 247                                                                                                                                      |
| Accessible & wheelchair toilets | 58                                                                                                                                       |
| Accessible parking spots        | 192                                                                                                                                      |