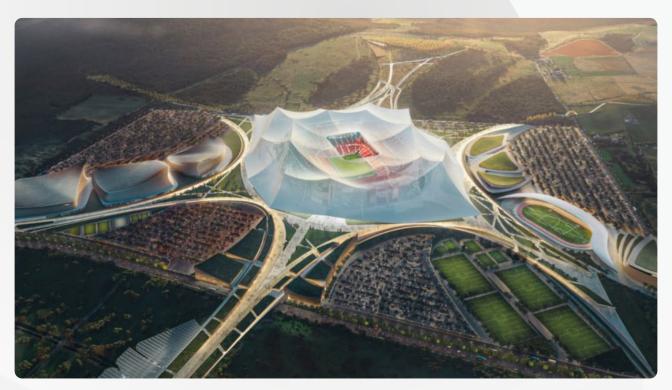

## Grand Stade Hassan II

| Owner                           | Ministry of National Education, Preschool and Sports |
|---------------------------------|------------------------------------------------------|
| Operator                        | SONARGES                                             |
| Year of construction            | Ongoing                                              |
| Latest renovation               | NA                                                   |
| Expected round                  | Opening game / Final                                 |
| Major event                     | NA                                                   |
| Gross Capacity (2030)           | 115,000                                              |
| Net capacity (2030)             | 108,800                                              |
| VVIP Area                       | 2,228 m²                                             |
| VIP Area                        | 6,091 m <sup>2</sup>                                 |
| Indoor hospitality area         | 22,494 m²                                            |
| Outdoor hospitality area        | 90,600 m²                                            |
| Skybox seats                    | 2,533                                                |
| Mixed zone area                 | 737 m <sup>2</sup>                                   |
| Wheelchair seats                | 548                                                  |
| Easy access seats               | 426                                                  |
| Accessible & wheelchair toilets | 99                                                   |
| Accessible parking spots        | 325                                                  |